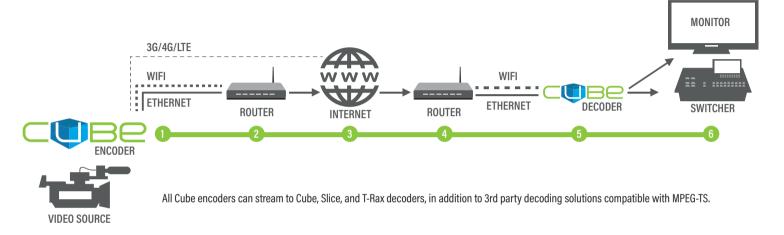

## **POINT TO POINT** Brings your content to audiences worldwide

Cube can transmit high definition video from any HDMI, HD-SDI, or composite video source over the Internet or on local networks at extremely low latency. Cube is compatible with a variety of streaming protocols, including MPEG-TS, TDS, RTMP and RTSP/RTP.

## **MONITOR** On set monitoring on multiple devices

With the Cube, directors, clients, and others on set are able to monitor every live shot locally on an iPad, iPhone or laptop with a delay as low as 2 frames using the free VUER application. The VUER iOS application allows monitoring of up to 4 live video feeds from an iPad or iPhone. The Cube can also be configured for remote monitoring using MPEG-TS or RTSP.