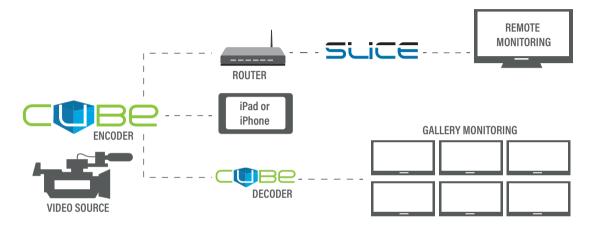

## 

Stream 

Point to Point
Monitor

### The most versatile camera-top HD video encoder

The Teradek Cube is a camera-top video encoder that can broadcast directly to the web. point to point over the internet, or directly to iOS devices.

Cube encoders are compatible with HDMI, HD-SDI and composite video inputs and supports several IP network interfaces including: 2.4/5 Ghz WiFi, Ethernet and 3G/4G LTE modems.

## **STREAM** Compatible with any Streaming Platform

Cube can stream to any online video platform and includes native integration with Facebook Live, YouTube Live, Periscope, Ustream, Livestream, and Twitch.tv, offering a quick and seamless streaming experience.

## **POINT TO POINT** Brings your content to audiences worldwide

Cube can transmit high definition video from any HDMI, HD-SDI, or composite video source over the Internet or on local networks at extremely low latency. Cube is compatible with a variety of streaming protocols, including MPEG-TS, TDS, RTMP and RTSP/RTP.

## **MONITOR** On set monitoring on multiple devices

With the Cube, directors, clients, and others on set are able to monitor every live shot locally on an iPad, iPhone or laptop with a delay as low as 2 frames using the free VUER application. The VUER iOS application allows monitoring of up to 4 live video feeds from an iPad or iPhone. The Cube can also be configured for remote monitoring using MPEG-TS or RTSP.