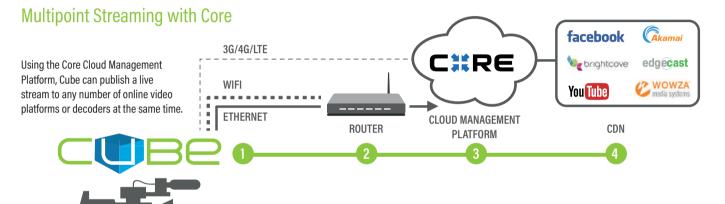

#### **Cloud Codec Management Platform**

With Core, a single Cube encoder can stream to any number of destinations around the world. From an intuitive drag and drop interface, Core users can configure and route their Teradek encoder feeds to decoders, online video platforms, or even another company's Sputnik server all in real time.