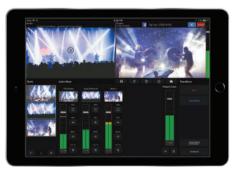

#### Live: Air Action Integration

Turn your live stream into a professional production with the Live:Air Action application for iOS. Switch between multiple live or recorded feeds, add lower thirds, or overlay graphics on your live broadcast.