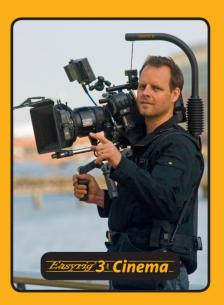

The maximum load is 15 kg (33 lbs) with the 600 N gas shock absorber.

Can be ordered with:

- Standard arm
- 130 mm (5in) adjustable arm
- 230 mm (9in) adjustable arm

New improved design 2015

The **EASYRIG 3 Cinema** comes with two shoulder straps and carrying system that is stable on your body.

The maximum load on the EASYRIG 3 Cinema is 25 kg (55 lbs) with the 850 N gas shock absorber.

Can be ordered with:

- Standard arm
- 130 mm (5in) adjustable arm
- 230 mm (9in) adjustable arm

The Easyrig style