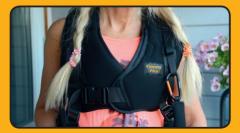

The **Easyrig Cinema Flex Vest** is mainly made for female camera operators. It is more adjustable over the chest and has a breast pocket.

The **Easyrig Cinema Flex Vest** is compatible with:

• Easyrig 2,5, Easyrig 3, Vario 5 & Minimax