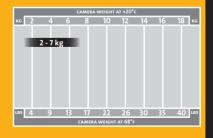

The Easyrig style

The **Easyrig Minimax** has been created specifically with the latest generation of light weight cameras in mind. It is suitable for cameras weighing 2 - 7 kg (4-15 lbs)

The **Easyrig Minimax** upper bar is pivotal.