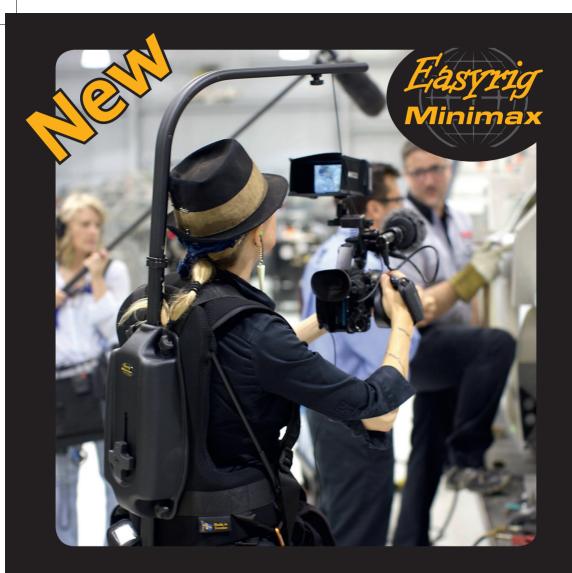

The Easyrig style

The **Easyrig Minimax** has been created specifically with the latest generation of light weight cameras in mind. It is suitable for cameras weighing 2 - 7 kg (4-15 lbs)

The **Easyrig Minimax** upper bar is pivotal.