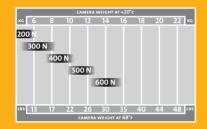

## **The Easyrig Collection**

The EASYRIG VARIO 5 has an adjustable weight range from 5-17kg (11-38 lbs), The EASYRIG VARIO 5 STRONG: weight range 14-25kg (30-55 lbs) You can easily change the tension / power of the line.