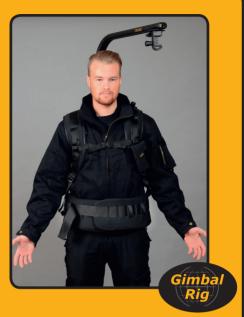

The Easyrig Gimbal Rig is our new support system built for demands of using hand held Gimbal rigs. It fits the Easyrig 3 and Easyrig Vario 5 support bar.

The **Easyrig Gimbal Rig** vest is designed with wider front support that fits around the waist and over over the hips.

The new construction on the **Easyrig Gimbal Rig** provides superior lower back support that allows weight loads to be carried further away from the body.

Can be ordered with:

- Standard arm
- 130 mm (5in) adjustable arm
- 230 mm (9in) adjustable arm