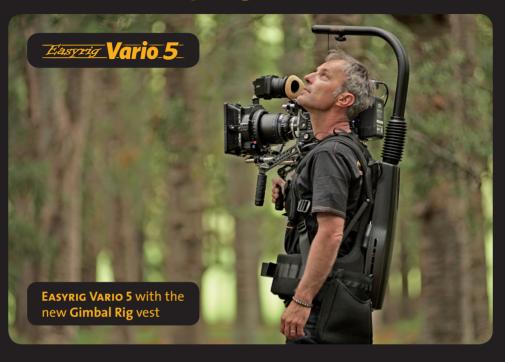

## **The Easyrig Collection**

The EASYRIG VARIO 5 has an adjustable weight range from 5-17kg (11-38 lbs), The EASYRIG VARIO 5 STRONG: weight range 14-25kg (30-55 lbs) You can easily change the tension / power of the line.

The EASYRIG VARIO 5 gives you the same advantages as our other Easyrig models with the added benefit of being able to adjust the line tension to adapt to many different cameras and configurations. The EASYRIG VARIO 5 still delivers the same steady hand held shots while relieving strain on your back, neck and shoulders. The load is redistributed to the hips allowing you to shoot hand held in comfort for hours.

THE EASYRIG VARIO 5 can be ordered with several different vest options:

- 2.5 single shoulder vest
- Cinema 3 double shoulder vest
- Gimbal Rig vest
- Cinema Flex vest

You can also order your EASYRIG VARIO 5 with three different arm options: