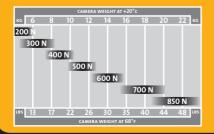

The maximum load on the EASYRIG 3 Cinema is 25 kg (55 lbs) with the 850 N gas shock absorber.

Can be ordered with:

- Standard arm
- 130 mm (5in) adjustable arm
- 230 mm (9in) adjustable arm

The Easyrig style