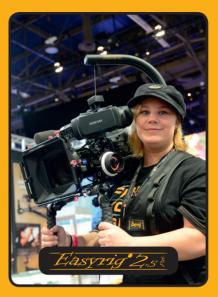

- Standard arm
- 130 mm (5in) adjustable arm
- 230 mm (9in) adjustable arm

Pat. pend.

Designed and made in Sweden - www.easyrig.com

The **Easyrig 2,5** has one shoulder strap, hip belt and back pad.

**Easyrig 2,5** is our original model and is designed for productions with lighter equipment.