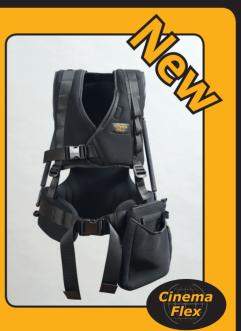

The **Easyrig Cinema Flex Vest** is mainly made for female camera operators. It is more adjustable over the chest and has a breast pocket.

The **Easyrig Cinema Flex Vest** is compatible with:

• Easyrig 2,5, Easyrig 3, Vario 5 & Minimax